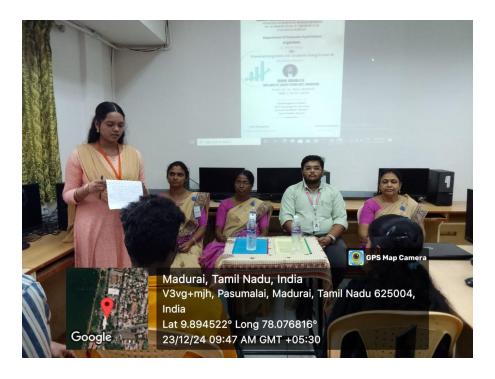

## **Photos**

On

Transforming Data for Analysis Using Power Bi

RAGHUL KRISHNA K N
DATA ANALYST, ACCENT TECHNO SOFT, COIMBATORE

DATE: 23 / 12 / 2024 ( MONDAY) TIME: 9 AM TO 1.30 PM

in the presence of

Er.S.Rajagopal, President
Mr.M.Vijayaragavan, Secretary
Dr.A.Ramasubbiah, Principal
Prof.C.Prabhu, Director

Ms.K.Vishnupriya

Ms.M.Muthulakshmi

**Programme Organizer** 

Convenor