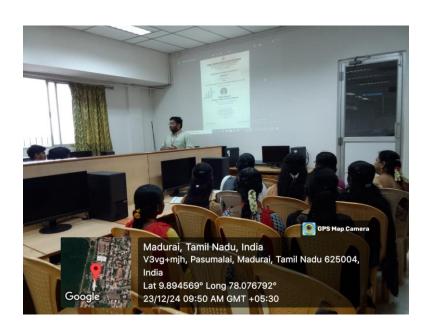

s. R. Thadchayini, III BCA student introduced the resource person.

Mr. M. Srithar emphasized mastering both front-end and back-end technologies to excel in Full Stack Development. He advised starting with basics like HTML, CSS, and JavaScript before progressing to advanced frameworks. Additionally, he encouraged the students to gain hands-on experience and build a strong foundation for a successful career.

The programme also included an interactive session where participants were encouraged to provide feedback, offering suggestions for future improvements and topics of interest. A total of 60 students benefited from this insightful Programme.

M. Mutherall

Head of the Department
Department of Computer Applications
Mannar Thirumalai Naicker College
Madurai - 625004

## **Photos**













## Attendance



# MANNAR THIRUMALAI NAICKER COLLEGE

(A Linguistic Minority Co-Educational Autonomous Institution)
RE-ACCREDITED WITH "A" GRADE BY NAAC

## (Affiliated To Madural Kamaraj University)

PASUMALAI, MADURAI 625 00 .

# DEPARTMENT OF COMPUTER APPLICATIONS TRANSFORMING DATA FOR ANALYSIS USING POWER BI

CLASS: II -BCA

DATE: 23.12.2024

| 1   23SUCA001   AATHIRA P M