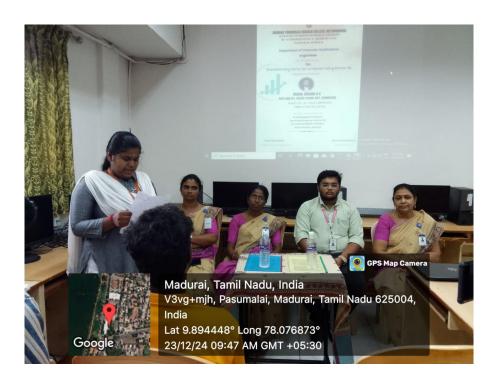

## **Photos**

On

Transforming Data for Analysis Using Power Bi

RAGHUL KRISHNA K N
DATA ANALYST, ACCENT TECHNO SOFT, COIMBATORE

DATE: 23 / 12 / 2024 ( MONDAY) TIME: 9 AM TO 1.30 PM

in the presence of

Er.S.Rajagopal, President
Mr.M.Vijayaragavan, Secretary
Dr.A.Ramasubbiah, Principal
Prof.C.Prabhu, Director

Ms.K.Vishnupriya

Ms.M.Muthulakshmi

**Programme Organizer** 

Convenor