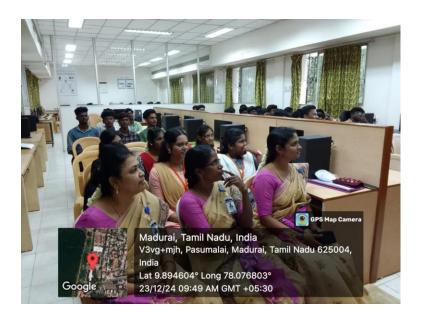

Ms. R. Thadchayini, III BCA student introduced the resource person.

Mr. M. Srithar emphasized mastering both front-end and back-end technologies to excel in Full Stack Development. He advised starting with basics like HTML, CSS, and JavaScript before progressing to advanced frameworks. Additionally, he encouraged the students to gain hands-on experience and build a strong foundation for a successful career.

The programme also included an interactive session where participants were encouraged to provide feedback, offering suggestions for future improvements and topics of interest. A total of 60 students benefited from this insightful Programme.

M. Mutherall

Head of the Department
Department of Computer Applications
Mannar Thirumalai Naicker College
Madurai - 625004

## **Photos**













## Attendance



# MANNAR THIRUMALAI NAICKER COLLEGE

(A Linguistic Minority Co-Educational Autonomous Institution)
RE-ACCREDITED WITH "A" GRADE BY NAAC

## (Affiliated To Madural Kamaraj University)

PASUMALAI, MADURAI 625 00 .

# DEPARTMENT OF COMPUTER APPLICATIONS TRANSFORMING DATA FOR ANALYSIS USING POWER BI

CLASS: II -BCA

DATE: 23.12.2024

| 1   23SUCA001   AATHIRA P M